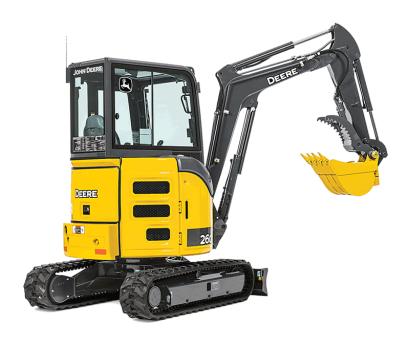

## 26G

### Excavator

- Net Power: 14.9 kW (20 hp)
- Max. Digging Depth 2.59 m (8 ft. 6 in.)
- Operating Weight: 2,770 kg (6,110 lb.)

#### **Build Your Own**

Download Product Brochure >
Find a Dealer >
Compare to Competitors >

Features Expand All

- + Compact Design.
- + Tracks.

+ Ease of Control

+ Engine

+ Visibility

**Show More** 